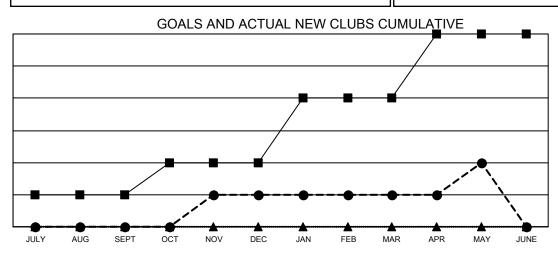

## GAT MONTHLY MEMBERSHIP PROGRESS REPORT

**Multiple District 31** 

LOCATION: NORTH CAROLINA

Results as of: 5/31/2021

| Clubs                 |               |           |               | Members               |                           |                         |                                                    |  |  |
|-----------------------|---------------|-----------|---------------|-----------------------|---------------------------|-------------------------|----------------------------------------------------|--|--|
| RESULTS FOR 2020-2021 |               |           |               | RESULTS FOR 2020-2021 |                           |                         |                                                    |  |  |
| QUARTER               | NEW CLUB GOAL | NEW CLUBS | DROPPED CLUBS | QUARTER M             | IEMBER GROWTH NET<br>GOAL | MEMBER GROWTH<br>ACTUAL | DROPPED<br>MEMBERS ACTUAL<br>(including transfers) |  |  |
| JULY/AUG/SEPT         | 1             | 0         | 3             | JULY/AUG/SEP          | т 32                      | 88                      | 149                                                |  |  |
| OCT/NOV/DEC           | 1             | 1         | 0             | OCT/NOV/DEC           | 40                        | 99                      | 161                                                |  |  |
| JAN/FEB/MAR           | 2             | 0         | 6             | JAN/FEB/MAR           | 38                        | 84                      | 161                                                |  |  |
| APR/MAY/JUNE          | 2             | 1         | 0             | APR/MAY/JUNE          | 36                        | 92                      | 122                                                |  |  |