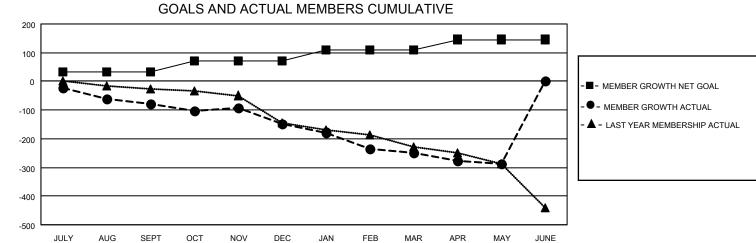

## GAT MONTHLY MEMBERSHIP PROGRESS REPORT

**Multiple District 31** 

LOCATION: NORTH CAROLINA

Results as of: 5/31/2021

| Clubs                 |               |           |               | Members               |                           |                         |                                                    |  |  |
|-----------------------|---------------|-----------|---------------|-----------------------|---------------------------|-------------------------|----------------------------------------------------|--|--|
| RESULTS FOR 2020-2021 |               |           |               | RESULTS FOR 2020-2021 |                           |                         |                                                    |  |  |
| QUARTER               | NEW CLUB GOAL | NEW CLUBS | DROPPED CLUBS | QUARTER M             | IEMBER GROWTH NET<br>GOAL | MEMBER GROWTH<br>ACTUAL | DROPPED<br>MEMBERS ACTUAL<br>(including transfers) |  |  |
| JULY/AUG/SEPT         | 1             | 0         | 3             | JULY/AUG/SEP          | т 32                      | 88                      | 149                                                |  |  |
| OCT/NOV/DEC           | 1             | 1         | 0             | OCT/NOV/DEC           | 40                        | 99                      | 161                                                |  |  |
| JAN/FEB/MAR           | 2             | 0         | 6             | JAN/FEB/MAR           | 38                        | 84                      | 161                                                |  |  |
| APR/MAY/JUNE          | 2             | 1         | 0             | APR/MAY/JUNE          | 36                        | 92                      | 122                                                |  |  |